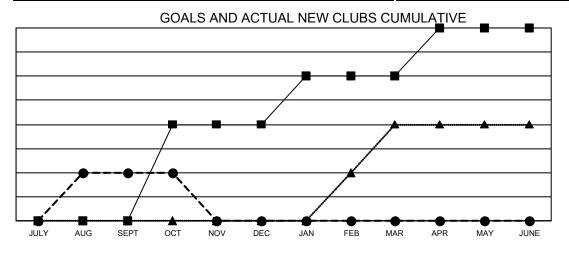

- CURRENT YEAR GOALS FOR NEW CLUBS

- CURRENT YEAR ACTUAL NEW CLUBS

- LAST YEAR ACTUAL NEW CLUBS

GOALS AND ACTUAL MEMBERS CUMULATIVE

| <br>INICINIDEL | GROWI | ⊓ IN⊏ I | GUAL |
|----------------|-------|---------|------|
|                |       |         |      |
|                |       |         |      |